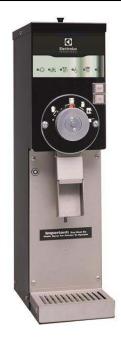

# Coffee System Coffee Grinder with Hopper, 1,4 kg, black

600661 (E890)

Single Portion Grinder with slicing burrs and one 1,4 kg hopper (coarse to Turkish grind selection)

### Item No.

Coffee grinder 1,4kg with hopper, black color. Stainless steel tray and front panel. Fast grind time, suitable for various types of coffee, the bean flows without blocking.

Separate start and stop button and easy-to-use controls.

#### **Main Features**

- Fast grind speed 2.5 lbs. (1.1kg) per minute.
- Coarse to turkish grind selection.
- 3 lb. (1.35kg) steep slope hopper designed for a bean flow without blocking.
- Large 8.25" (21cm) bag height accommodates all bag sizes.
- European slicing burrs for precision grinding.
- How to Operate:
  - -1. Turn the selector knob to the desired grind setting.
  - -2. Fill the hopper with the desired type and amount of whole bean coffee. Close the lid.
- -3. Place the bag underneath the spout.
- -4. Press the start button.
- -5. The grinder will automatically stop when the bag is removed.
- -6. Remove bag from coffee spout once coffee is ground.

#### Construction

- Space saving design 18cm wide.
- Access to all components from the front.
- Efficient chaff spring with clean-out feature.