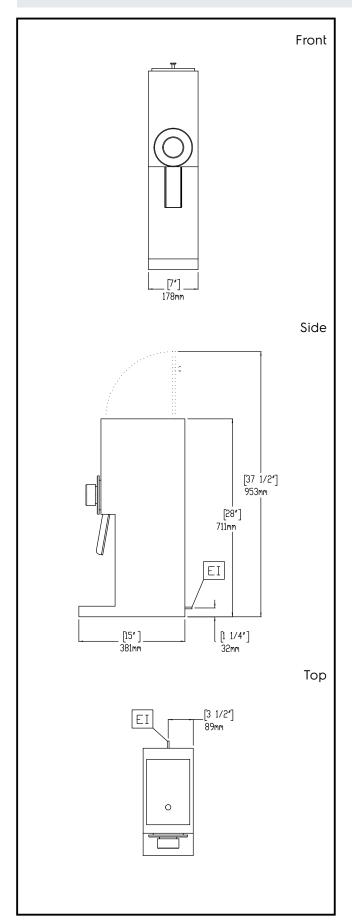

## **Key Information:**

External dimensions, Width: 178 mm External dimensions, Depth: 381 mm External dimensions, Height: 711 mm Net weight: 20 kg Shipping weight: 25.68 kg Shipping height: 813 mm Shipping width: 318 mm Shipping depth: 610 mm Shipping volume: 0.16 m<sup>3</sup>